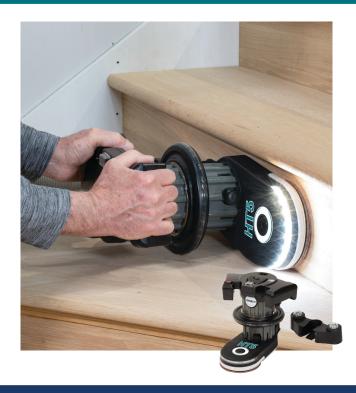

## HT5 Stair Sander and Edger

The HT5 is a powerful and versatile tool in a light weight package. It's ideal for the following hardwood sanding applications:

- Stair risers
- Stair treads
- Wall lines
- Tight spaces with limited access

## **Features**

- Rotating handle for stair riser sanding
- Skid plate design for tread sanding
- Caster wheel attachment for edging
- Powerful integrated LED light strip
- Low profile nose reaches under toe kicks
- Designed for use with dust collection vacuums
- Reinforced Nylon construction for extreme durability in a light weight package

## **Technical Data**

Electrical Motor: .5hp

Disc Size: 127mm

Disc Speed: 4,000rpm

Power Cord: 7,6m (25ft)

Size: 330mm x 244mm x 244mm (13" x 9.6" x 9.6")

Machine Weight: 4.9kg (11lbs) Shipping Weight: 9.1kg (20lbs)